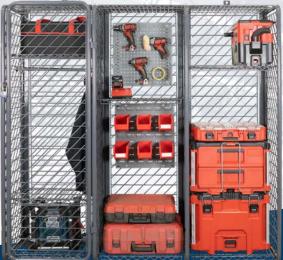

## N-ONE TOOL STORAGE SYSTEM VERSATILE, ALL-IN-ONE

Introducing the Tool Storage System by Groves Incorporated. Now you can store all your tools, accessories, and other small items in one safe and secure location. Made of robust powder coated steel, our system provides dependability, durability, and security.

The Tool Storage System is available as a wall mounted system with any quantity of individual lockers or as a mobile system with either two or three individual lockers. Each individual locker comes standard with three shelf levels and a rear security panel.

Individual Locker Dimensions: 20" deep × 24" wide × 72" tall

**Available Options Include:** 

- Metal Peg Board with Mounting Bar
- Metal Louvered Panel with Mounting Bar
- Security Option with Door and Top Security Shelf
- Additional Shelves