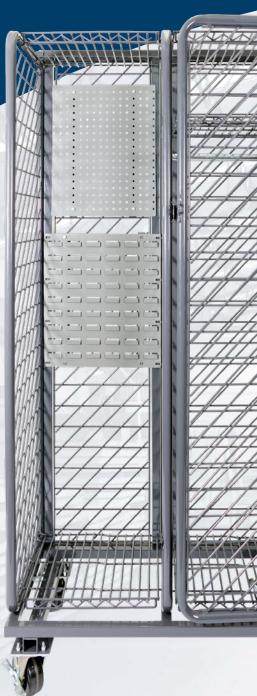

The Tool Storage System is available as a wall mounted system with any quantity of individual lockers or as a mobile system with either two or three individual lockers. Each individual locker comes standard with three shelf levels and a rear security panel.

Individual Locker Dimensions: 20" deep × 24" wide × 72" tall

**Available Options Include:** 

- Metal Peg Board with Mounting Bar
- Metal Louvered Panel with Mounting Bar
- Security Option with Door and Top Security Shelf
- Additional Shelves