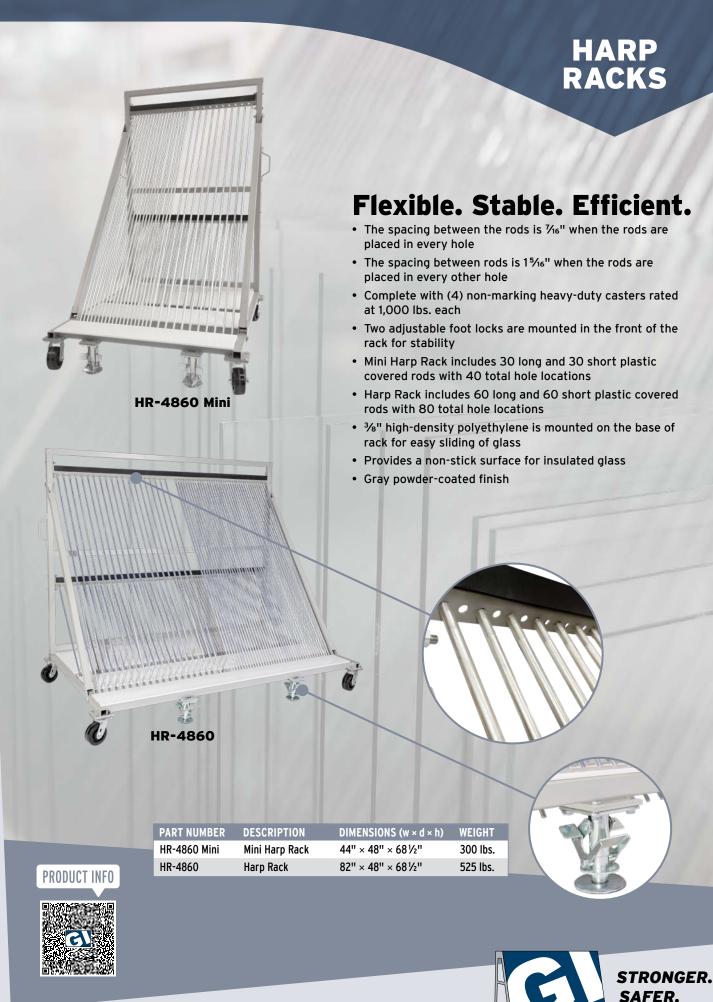

## MINI HARP RACK

## We've Taken the Mini to the Max

Store and maneuver glass in small or confined work spaces with a Groves Mini Harp Rack. Though it may be small, it's big on details. Accommodating up to 29 pieces of glass while offering maximum flexibility with rods positioned at 7/16" or 15/16" apart. A low-friction, high-density polyethylene floor allows for smoother sliding glass. Easier to maneuver and stabilize with four, non-marking, 1000 lb. rated swivel casters and two front-mounted foot locks. Durable construction and gray powder-coated finish guarantee years of dependable service.