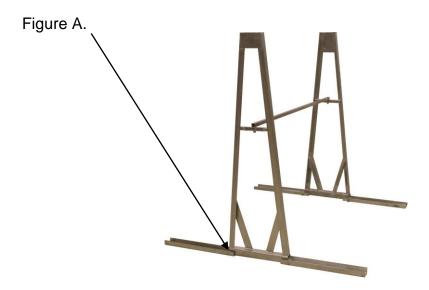

Assembly Instructions for Foldable A-Frame (FAF-60)

- 1. Stand end A-frames upright.
- Lay support arms flat against the floor next to both ends of each upright and place locking bolts into the securing location (See Figure A) and tighten. Repeat this step for both end A-frames
- 3. Place support cross bar on top of upright support bar in middle of uprights.
- 4. Install the bolts, lock washers and nuts, finger tight.
- 5. Align the uprights parallel to each other, 90 degrees to the upright support bar, and tighten the hardware.