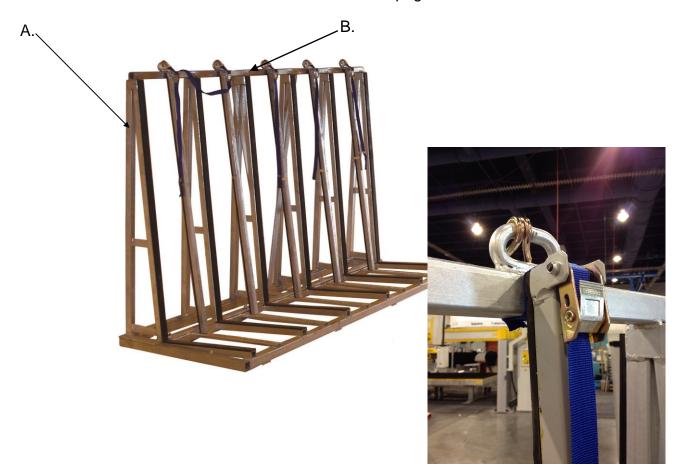

Assembly Instructions for Single Sided Truck Racks TRSS2482 and TRSS2496

- 1. Remove nuts, lock washers and washers from bolts on the base.
- 2. Place upright onto base, by positioning the upright so that the bolts from the base slide into the keyhole openings on the upright.
- 3. Replace the washers, lock washers, nuts and tighten all hardware.
- 4. For proper securing of hold-down bars, see right-hand picture below.
- 5. See picture below on left for proper safety label application.
  - A. Place a label on both ends of upright
  - B. Place a label on both sides of the upright crossbar